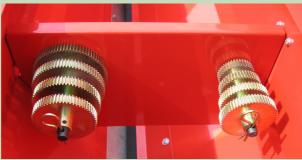

## **Exact dosing rates:**

Dosing rates can be accurately set for any seed specy and for any mix of different species. A total number of 10 chainwheels (Verti-Seed: 8) can be configurated into 20 positions (Verti-Seed 16). The dosification can be fine tuned for any seed type and mix.For extreme low seed quantities the optional Fine Dosing Kit (for Verti-Seed only) ensures a minimal spillage of seed. Up to as fine as 2 grms/m2 (0.4 lbs/1000 sq.ft) is possible.