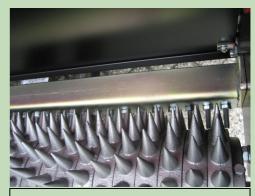

Spike Scraper SpeedSeed:

An optional scraper is available for the SpeedSeed to keep the spikes clean from soil.