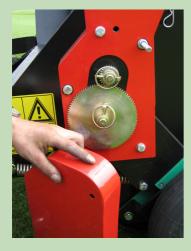

## **Exact dosing rates:**

Dosing rates can be accurately set for any seed specy and for any mix of different species. A total number of 10 chainwheels (Verti-Seed: 8) can be configurated into 20 positions (Verti-Seed 16). The dosification can be fine tuned for any seed type and mix.For extreme low seed quantities the optional Fine Dosing Kit (for Verti-Seed only) ensures a minimal spillage of seed. Up to as fine as 2 grms/m2 (0.4 lbs/1000 sq.ft) is possible.